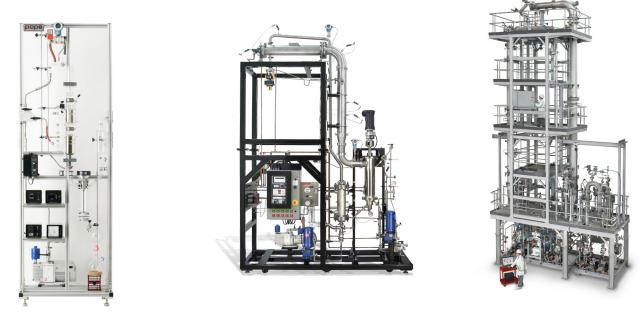

# The Ultimate Process For Your Products - Pope *Hybrid* Distillation Technology

Combines short duration, high vacuum wiped-film evoration with efficient column fractionation. Results: Increased purity, yield and value of your products to levels not previously possible!

#### LABORATORY

PILOT PLANT

**PRODUCTION SCALE** 

### **APPLICATIONS:**

Flavor & Fragrance Concentration • Omega-3 Ester Separations • FAME Concentration • FFA Stripping • Deodorization • Decolorization • Biofuels to ASTM • Pharmaceutical & Nutraceutical Purification

Many types of separations for heat sensitive: Fish, Citrus, Mint, Wood, other Botanical Oils, Fermented, Extracted, or Synthesized Products, Specialty Chemicals, Waxes, Lubricants, Essential Oils, Cosmetics, Monoglycerides, Etc.

Advanced equipment and technology plus latest, versatile design for molecular short-path distillation, evaporation, fractional distillation, and other operations. Contact Pope now for a confidential discussion of your product goals, including: Equipment Procurement, Contract Toll Distillation, Process Development, and Feasibility Testing Services.