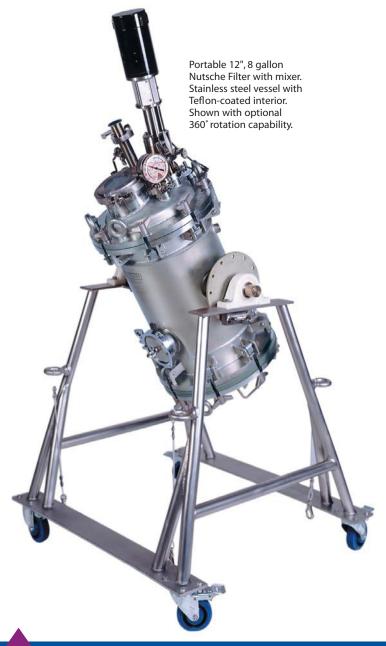

- ▲ Ideal for processing ultra high purity, pharmaceutical and hazardous materials
- Available in standard and customizable configurations
- ▲ ASME Section VIII certified
- ▲ Lab, pilot and production units in 2 200 liter capacities
- Portable for multi-application versatility
- ▲ Removable bottom head allows easy cake retrieval
- ▲ Aseptic/sterile designs (cGMP/CIP)
- ▲ Final cake moisture content to 1% is achievable
- ▲ Wide variety of filter media and pore-size offerings

### **Vessel Features:**

ASME Section VIII Coded, butt-weld construction with fittings welded both inside and out.

Materials of 316L Stainless Steel. Other alloys including Hastelloy, Construction: Titanium, etc. available (any machinable metal)

Optional Coatings: Teflon, Halar, Kynar and others

Ports: NPT, Sanitary, ANSI Flanged, others as required

Fittings/ Sight Glass, Inspection, Temperature, Pressure, Components: Feed, Drain, Purge, Vent, Relief, Sampling,

Instrumentation and others

Finish: 2B mill finish standard; Optional pharmaceutical grade

mechanical polishes and electropolishing available

Agitator: Pneumatic or Electrical with interchangeable shaft

extensions and impellers. Crane Type 8 standard seal

Heating/Cooling: ASME jacketing, internal coils or electric heating jackets