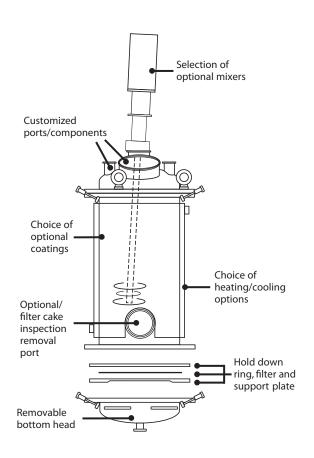

- ▲ Ideal for processing ultra high purity, pharmaceutical and hazardous materials
- Available in standard and customizable configurations
- ▲ ASME Section VIII certified
- ▲ Lab, pilot and production units in 2 200 liter capacities
- Portable for multi-application versatility
- ▲ Removable bottom head allows easy cake retrieval
- ▲ Aseptic/sterile designs (cGMP/CIP)
- ▲ Final cake moisture content to 1% is achievable
- ▲ Wide variety of filter media and pore-size offerings

### **Vessel Features:**

ASME Section VIII Coded, butt-weld construction with fittings welded both inside and out.

Materials of 316L Stainless Steel. Other alloys including Hastelloy, Construction: Titanium, etc. available (any machinable metal)

Optional Coatings: Teflon, Halar, Kynar and others

Ports: NPT, Sanitary, ANSI Flanged, others as required

Fittings/ Sight Glass, Inspection, Temperature, Pressure, Components: Feed, Drain, Purge, Vent, Relief, Sampling,

Instrumentation and others

Finish: 2B mill finish standard; Optional pharmaceutical grade

mechanical polishes and electropolishing available

Agitator: Pneumatic or Electrical with interchangeable shaft

extensions and impellers. Crane Type 8 standard seal

Heating/Cooling: ASME jacketing, internal coils or electric heating jackets