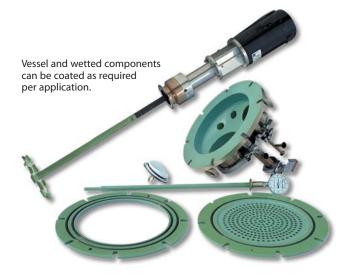

## POPE NUTSCHE FILTER-DRYERS

Pope's nutsche-type high purity filter system allows for solids filtering, washing, reslurrying and drying in a single vessel, reducing process time and worker and environmental exposure.

Optional Coatings: Teflon, Halar, Kynar and others

Ports: NPT, Sanitary, ANSI Flanged, others as required

Fittings/ Sight Glass, Inspection, Temperature, Pressure, Components: Feed, Drain, Purge, Vent, Relief, Sampling,