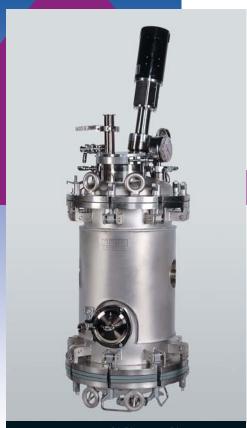

## POPE NUTSCHE FILTER-DRYERS

Pope's nutsche-type high purity filter system allows for solids filtering, washing, reslurrying and drying in a single vessel, reducing process time and worker and environmental exposure.

- ▲ Ideal for processing ultra high purity, pharmaceutical and hazardous materials
- Available in standard and customizable configurations
- ▲ ASME Section VIII certified
- ▲ Lab, pilot and production units in 2 200 liter capacities
- Portable for multi-application versatility
- ▲ Removable bottom head allows easy cake retrieval
- ▲ Aseptic/sterile designs (cGMP/CIP)
- ▲ Final cake moisture content to 1% is achievable
- ▲ Wide variety of filter media and pore-size offerings

### **Vessel Features:**

ASME Section VIII Coded, butt-weld construction with fittings welded both inside and out.

Materials of 316L Stainless Steel. Other alloys including Hastelloy, Construction: Titanium, etc. available (any machinable metal)