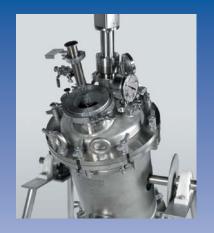

### **Vessel Features:**

ASME Section VIII Coded, butt-weld construction with fittings welded both inside and out.

Materials of 316L Stainless Steel. Other alloys including Hastelloy, Construction: Titanium, etc. available (any machinable metal)

Optional Coatings: Teflon, Halar, Kynar and others

Ports: NPT, Sanitary, ANSI Flanged, others as required

Fittings/ Sight Glass, Inspection, Temperature, Pressure, Components: Feed, Drain, Purge, Vent, Relief, Sampling,

Instrumentation and others

Finish: 2B mill finish standard; Optional pharmaceutical grade

mechanical polishes and electropolishing available

Agitator: Pneumatic or Electrical with interchangeable shaft

extensions and impellers. Crane Type 8 standard seal